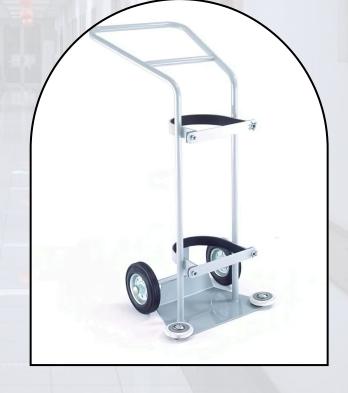

#### HOSPITAL WASH BASIN STAND

HOSPITAL WASH BASIN STAND

KDS- URGICAL
ONE-LEG
Aluminium

FOLDING MOBILITY WALKING AID

WALLABY PEDIATRIC FOLDING WHEELCHAIR

FOLDING STRETCHER

INSTRUMENT TROLLY

STRETCHER-TROLLER