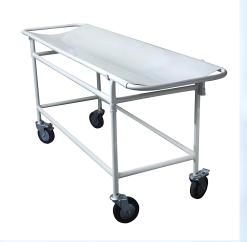

#### HOSPITAL WASH BASIN STAND

HOSPITAL WASH BASIN STAND

KDS- URGICAL
ONE-LEG
Aluminium

FOLDING MOBILITY WALKING AID

WALLABY PEDIATRIC FOLDING WHEELCHAIR

FOLDING STRETCHER

INSTRUMENT TROLLY

STRETCHER-TROLLER