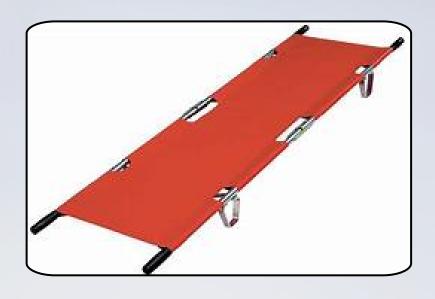

#### HOSPITAL WASH BASIN STAND

HOSPITAL WASH BASIN STAND

KDS- URGICAL
ONE-LEG
Aluminium

FOLDING MOBILITY WALKING AID

WALLABY PEDIATRIC FOLDING WHEELCHAIR

FOLDING STRETCHER

INSTRUMENT TROLLY

STRETCHER-TROLLER