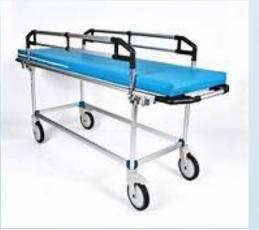

#### HOSPITAL WASH BASIN STAND

HOSPITAL WASH BASIN STAND

KDS- URGICAL
ONE-LEG
Aluminium

FOLDING MOBILITY WALKING AID

WALLABY PEDIATRIC FOLDING WHEELCHAIR

FOLDING STRETCHER

INSTRUMENT TROLLY

STRETCHER-TROLLER