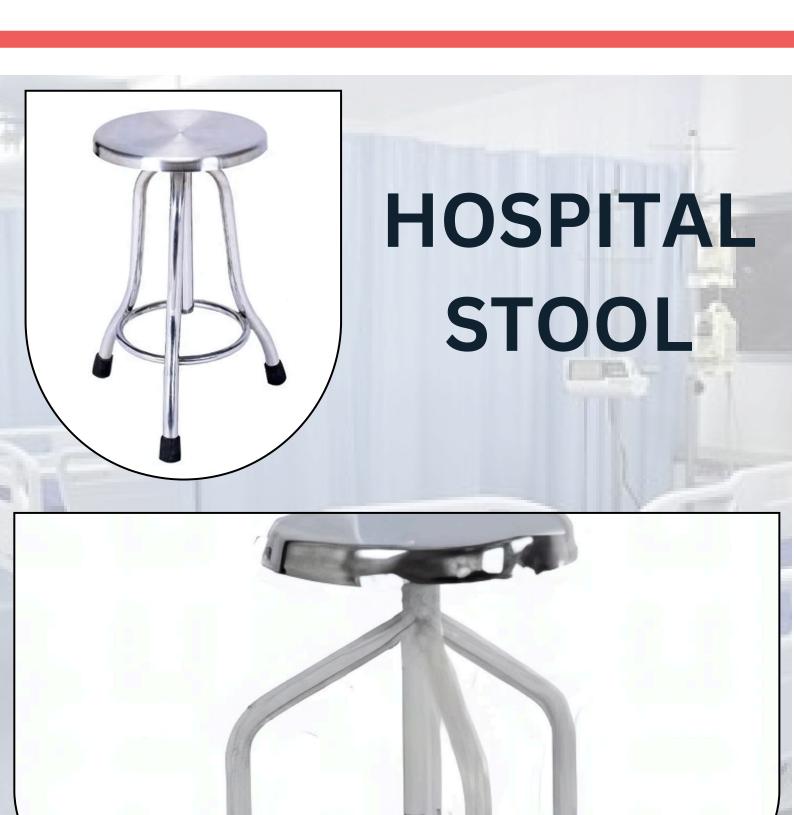

#### HOSPITAL WASH BASIN STAND

HOSPITAL WASH BASIN STAND

KDS- URGICAL
ONE-LEG
Aluminium

FOLDING MOBILITY WALKING AID

WALLABY PEDIATRIC FOLDING WHEELCHAIR

FOLDING STRETCHER

INSTRUMENT TROLLY

STRETCHER-TROLLER