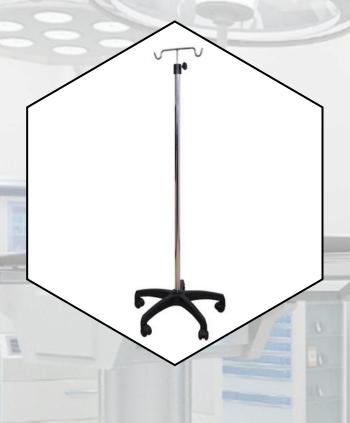

#### HOSPITAL WASH BASIN STAND

HOSPITAL WASH BASIN STAND

KDS- URGICAL
ONE-LEG
Aluminium

FOLDING MOBILITY WALKING AID

WALLABY PEDIATRIC FOLDING WHEELCHAIR

FOLDING STRETCHER

INSTRUMENT TROLLY

STRETCHER-TROLLER