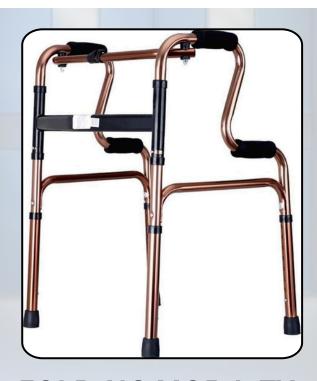

#### HOSPITAL WASH BASIN STAND

HOSPITAL WASH BASIN STAND

KDS- URGICAL
ONE-LEG
Aluminium

FOLDING MOBILITY WALKING AID

WALLABY PEDIATRIC FOLDING WHEELCHAIR

FOLDING STRETCHER

INSTRUMENT TROLLY

STRETCHER-TROLLER