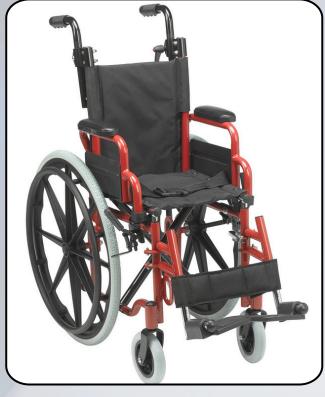

#### HOSPITAL WASH BASIN STAND

HOSPITAL WASH BASIN STAND

KDS- URGICAL
ONE-LEG
Aluminium

FOLDING MOBILITY WALKING AID

WALLABY PEDIATRIC FOLDING WHEELCHAIR

FOLDING STRETCHER

INSTRUMENT TROLLY

STRETCHER-TROLLER