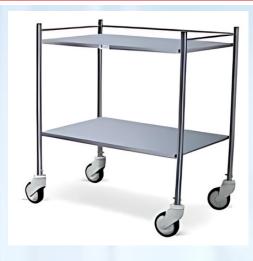

#### HOSPITAL WASH BASIN STAND

HOSPITAL WASH BASIN STAND

KDS- URGICAL
ONE-LEG
Aluminium

FOLDING MOBILITY WALKING AID

WALLABY PEDIATRIC FOLDING WHEELCHAIR

FOLDING STRETCHER

INSTRUMENT TROLLY

STRETCHER-TROLLER