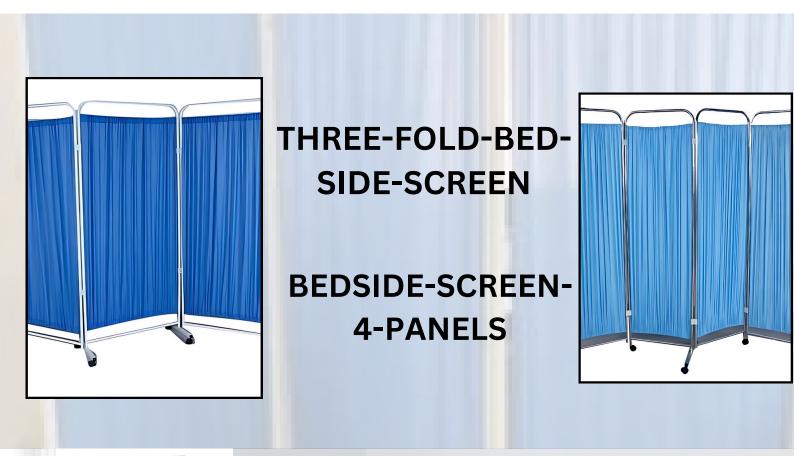

ds, stretchers, and bedside cabinets .Rehabilitation and Therapy Equipment: Physical therapy devices, mobility aids, and exercise equipment .



"At Koshar Overseas, our mission is to deliver high-quality, innovative hospital equipment that meets the evolving needs of healthcare providers worldwide. We are committed to excellence, integrity, and customer satisfaction, ensuring that our products enhance patient care and contribute to the advancement of global healthcare standards."

# Vision



To be a global leader in providing innovative and reliable hospital equipment, enhancing healthcare standards worldwide through our commitment to quality, excellence, and customer satisfaction."

# BED



ADJUSTABLE BEDSIDE OVER-BED-TABLE







**HOSPITAL-BED** 

**ICU BED** 



### BEDSIDE-SCREEN





#### **MEDICINE TROLLY**



**DELUXE-BED-SIDE** 



#### **KIDNEY TRAY**

### INSTRUMENT TRAY



DRESSING DRUM



## STERLIZER JOINTE WITH TRAY





### COMMODE CHAIR







RAINBOW COMMODE



#### HOSPITAL WASH BASIN STAND



HOSPITAL WASH BASIN STAND





KDS- URGICAL
ONE-LEG
Aluminium



FOLDING MOBILITY WALKING AID



WALLABY PEDIATRIC FOLDING WHEELCHAIR



FOLDING STRETCHER



INSTRUMENT TROLLY



STRETCHER-TROLLER





**CIDEX-TRAY** 



INSTRUMENT-STERILIZER-NON-ELECTRIC

### CONTACT US



Koshar overseas RZF 454 A mahatma Gandhi Marg Rajnagarpart 2 palam Delhi 110077



kosharoverseas@gmail.com



+91 8882915192