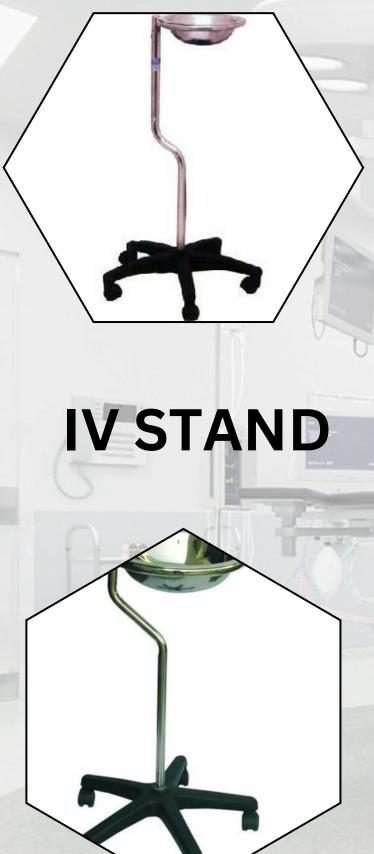

#### HOSPITAL WASH BASIN STAND

HOSPITAL WASH BASIN STAND

KDS- URGICAL
ONE-LEG
Aluminium

FOLDING MOBILITY WALKING AID

WALLABY PEDIATRIC FOLDING WHEELCHAIR

FOLDING STRETCHER

INSTRUMENT TROLLY

STRETCHER-TROLLER